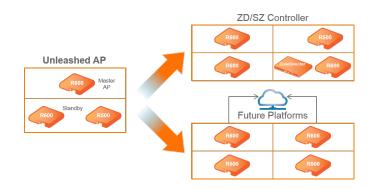

Ruckus Unleashed is a controller-less wireless LAN solution that enables SMBs to deliver an optimal wireless experience at an affordable price point. Configured in 60 seconds and deployed in minutes, Ruckus Unleashed eliminates the complexity pitfall of a controller-based WLAN. With easy migration options to the Ruckus ZoneDirector, SmartZone or future Ruckus platforms, Ruckus Unleashed scales with your business. Now SMBs can deliver a Wi-Fi user experience with high RF performance and network resiliency.

#### **Network Investment Protection**

58% of SMBs are expected to grow within 6-12 months. With Ruckus Unleashed, SMBs can easily migrate to the ZoneDirector, SmartZone, or future Ruckus platforms. There is flexibility to choose virtual or physical appliances to best meet business needs. Now is the time to deploy a network that grows with your business.