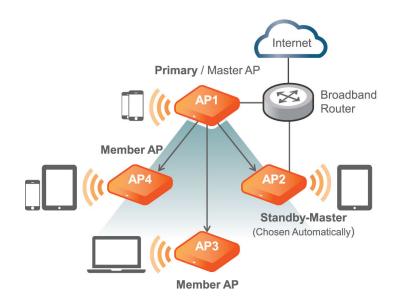

### **Simple Deployment**

The Unleashed WLAN network can be set up in a matter of minutes, eliminating the need for large IT staff. There are 3 simple steps to set up the Unleashed network:

- 1. Simply power on the Unleashed access points
- 2. Connect to the Unleashed AP via open SSID or DNS
- 3. Easily configure one master access point using the Unleashed online wizard

When configuring the network, a standby AP will be chosen automatically. This ensures resiliency in the network. Additionally, all member APs will automatically discover and join the master.